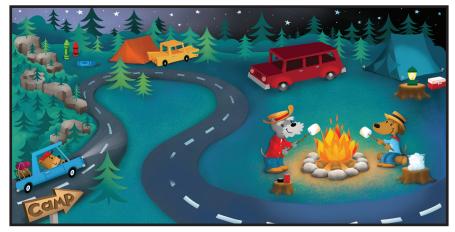

## **Road Map Puzzle**

The pages in the book form a continuous road, so cut out the following pictures, mix them up, and see if you can fit them back together!