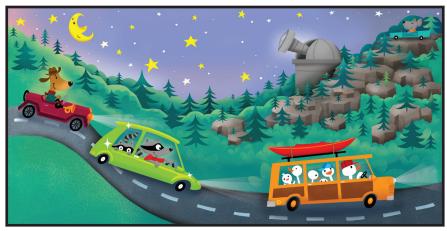

## **Road Map Puzzle**

The pages in the book form a continuous road, so cut out the following pictures, mix them up, and see if you can fit them back together!