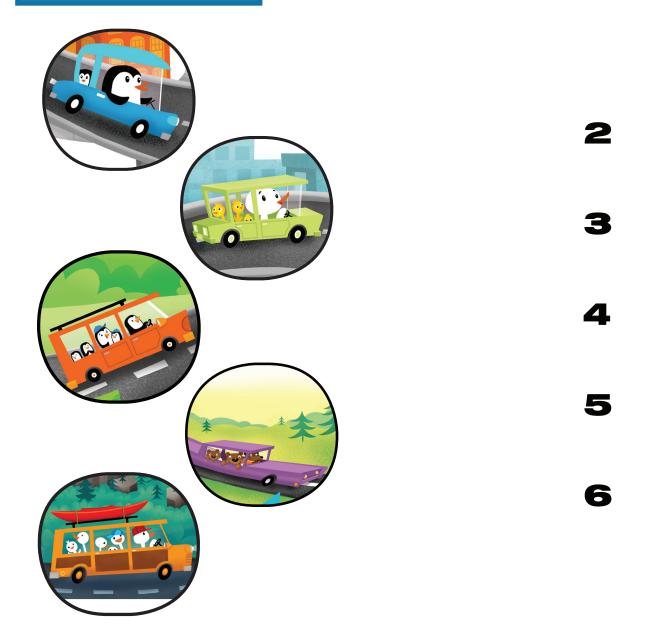

## **Matching Activity**

Count the animals in each car and match with the correct number: