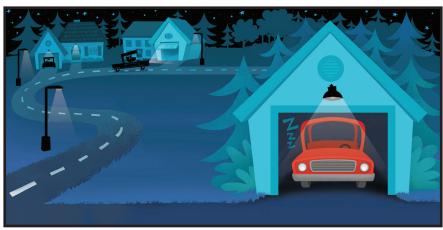

## **Road Map Puzzle**

The pages in the book form a continuous road, so cut out the following pictures, mix them up, and see if you can fit them back together!