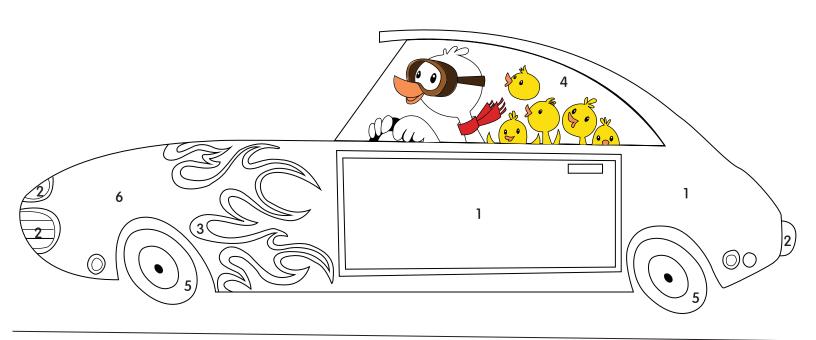

## **Color the Car by Number!**

1 - Purple 4 - Blue

2-Yellow 5-Black

3-Orange 6-Red

Complete the maze to help the car find the correct road home!