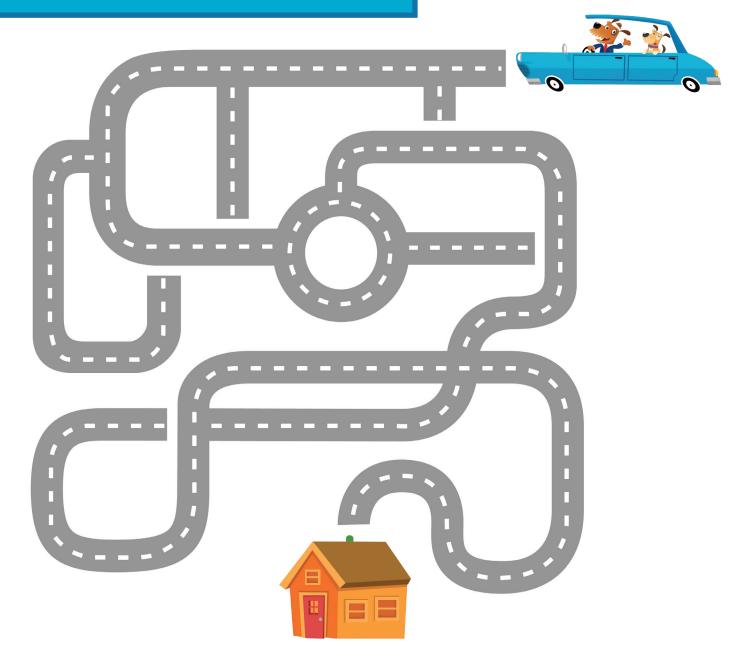

## **Color the Car by Number!**

1 - Purple 4 - Blue

2-Yellow 5-Black

3-Orange 6-Red

Complete the maze to help the car find the correct road home!